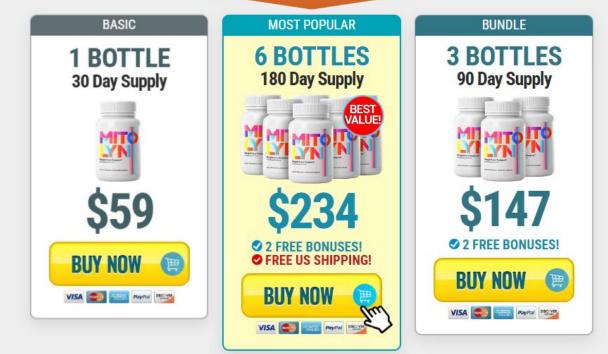

## **Mitolyn Pricing**

Mitolyn is available in several package options to accommodate different needs and budgets: The Basic Package includes one bottle (30-day supply) for \$59. For those looking for better value, the Bundle Package offers three bottles (90-day supply) for \$147, which includes two free bonuses. The most popular option is the six-bottle package (180-day supply) for \$234, which comes with two free bonuses and free shipping.