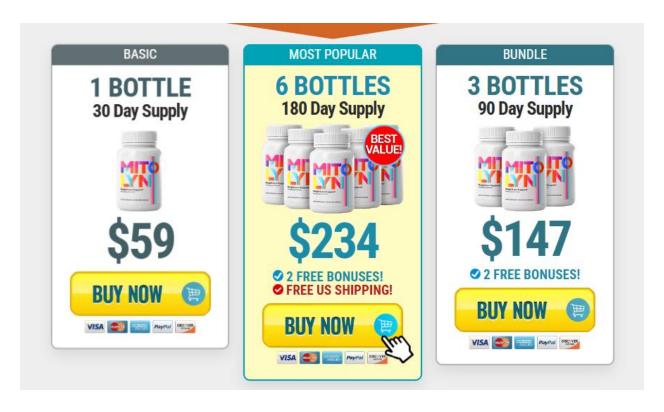

#### Mitolyn Pricing

Mitolyn is available in several package options to accommodate different needs and budgets:

The Basic Package includes one bottle (30-day supply) for \$59. For those looking for better value, the Bundle Package offers three bottles (90-day supply) for \$147, which includes two free bonuses. The most popular option is the six-bottle package (180-day supply) for \$234, which comes with two free bonuses and free shipping.