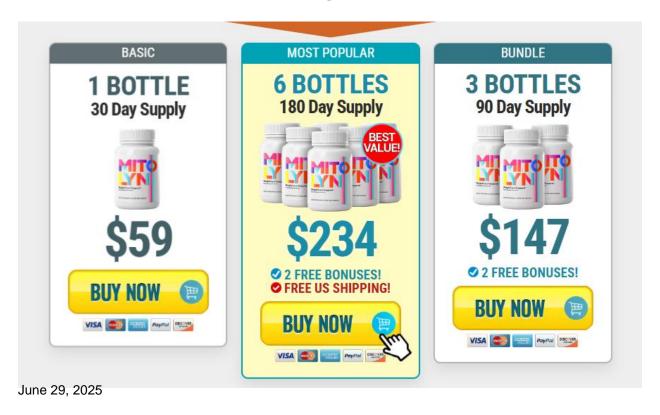

#### Mitolyn Pricing

Mitolyn is available in several package options to accommodate different needs and budgets:

The Basic Package includes one bottle (30-day supply) for \$59. For those looking for better value, the Bundle Package offers three bottles (90-day supply) for \$147, which includes two free bonuses. The most popular option is the six-bottle package (180-day supply) for \$234, which comes with two free bonuses and free shipping.